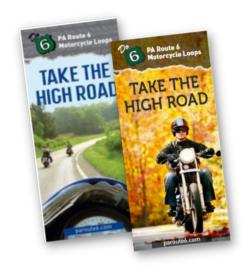

The map features five Loop Tours, created in conjunction with the county and regional Convention and Visitor Bureaus across the PA Route 6 Corridor. Tours range from 117 miles to 265 miles, offering motorcycle travelers shorter, weekend trip options to multi-day options. The Loop Tours indicate highlighted sites and attractions along with those pin-points of businesses participating in the ad promotion. Rally events and loop summaries will be featured along with promotional ads and listings in the full-color, front-and-back rack brochure. Full, turn-by-turn itineraries are available for download from the PA Route 6 website at www.paroute6.com/motorcycles.

See base maps at: <a href="http://www.paroute6.com/motorcycles">http://www.paroute6.com/motorcycles</a>

Full-color, front-and-back rack brochure with map, 5 highlighted routes, business location indicator, corresponding Rally events, and itinerary highlights. Back will be business ads and listings.